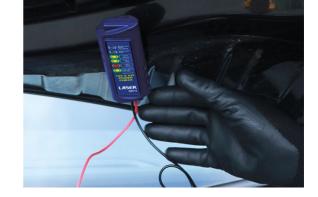

## **Battery & Alternator Tester 12/24V**

A simple and easy to use battery and alternator tester, suitable for use on both 12V and 24V DC systems. The LED display gives a guick and decisive indication of power out, and features two alternator readings: Alternator over-charging, Alternator OK (13.5V), and three battery readings: Good  $(\geq 75\%)$ , Fair  $(\geq 25\%)$ , Poor (<25%), to quickly identify if either are at fault. It is also fitted with a large magnetic strip, on the rear of the tester, to allow for it to be attached to the inside of the engine bay or bonnet, for ease of use.

## **Additional Information**

- Simple to use battery & alternator tester, with easy to read LED voltage output indicator.
- Supplied with a 820mm red positive test lead with probe & a black negative test lead with crocodile clip.
- Magnetic back allows the tester to be secured to the vehicle during use for hands-free operation. •
- · Suitable for 12V & 24V DC systems only.
- · CE & UKCA compliant.