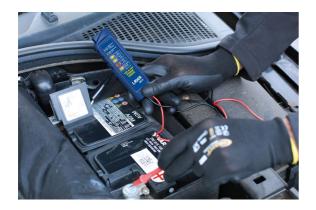

## **Battery & Alternator Tester 12/24V**

A simple and easy to use battery and alternator tester, suitable for use on both 12V and 24V DC systems. The LED display gives a guick and decisive indication of power out, and features two alternator readings: Alternator over-charging, Alternator OK (13.5V), and three battery readings: Good  $(\geq 75\%)$ , Fair  $(\geq 25\%)$ , Poor (<25%), to quickly identify if either are at fault. It is also fitted with a large magnetic strip, on the rear of the tester, to allow for it to be attached to the inside of the engine bay or bonnet, for ease of use.

## **Additional Information**

- Simple to use battery & alternator tester, with easy to read LED voltage output indicator.
- Supplied with a 820mm red positive test lead with probe & a black negative test lead with crocodile clip.
- Magnetic back allows the tester to be secured to the vehicle during use for hands-free operation. •
- · Suitable for 12V & 24V DC systems only.
- · CE & UKCA compliant.